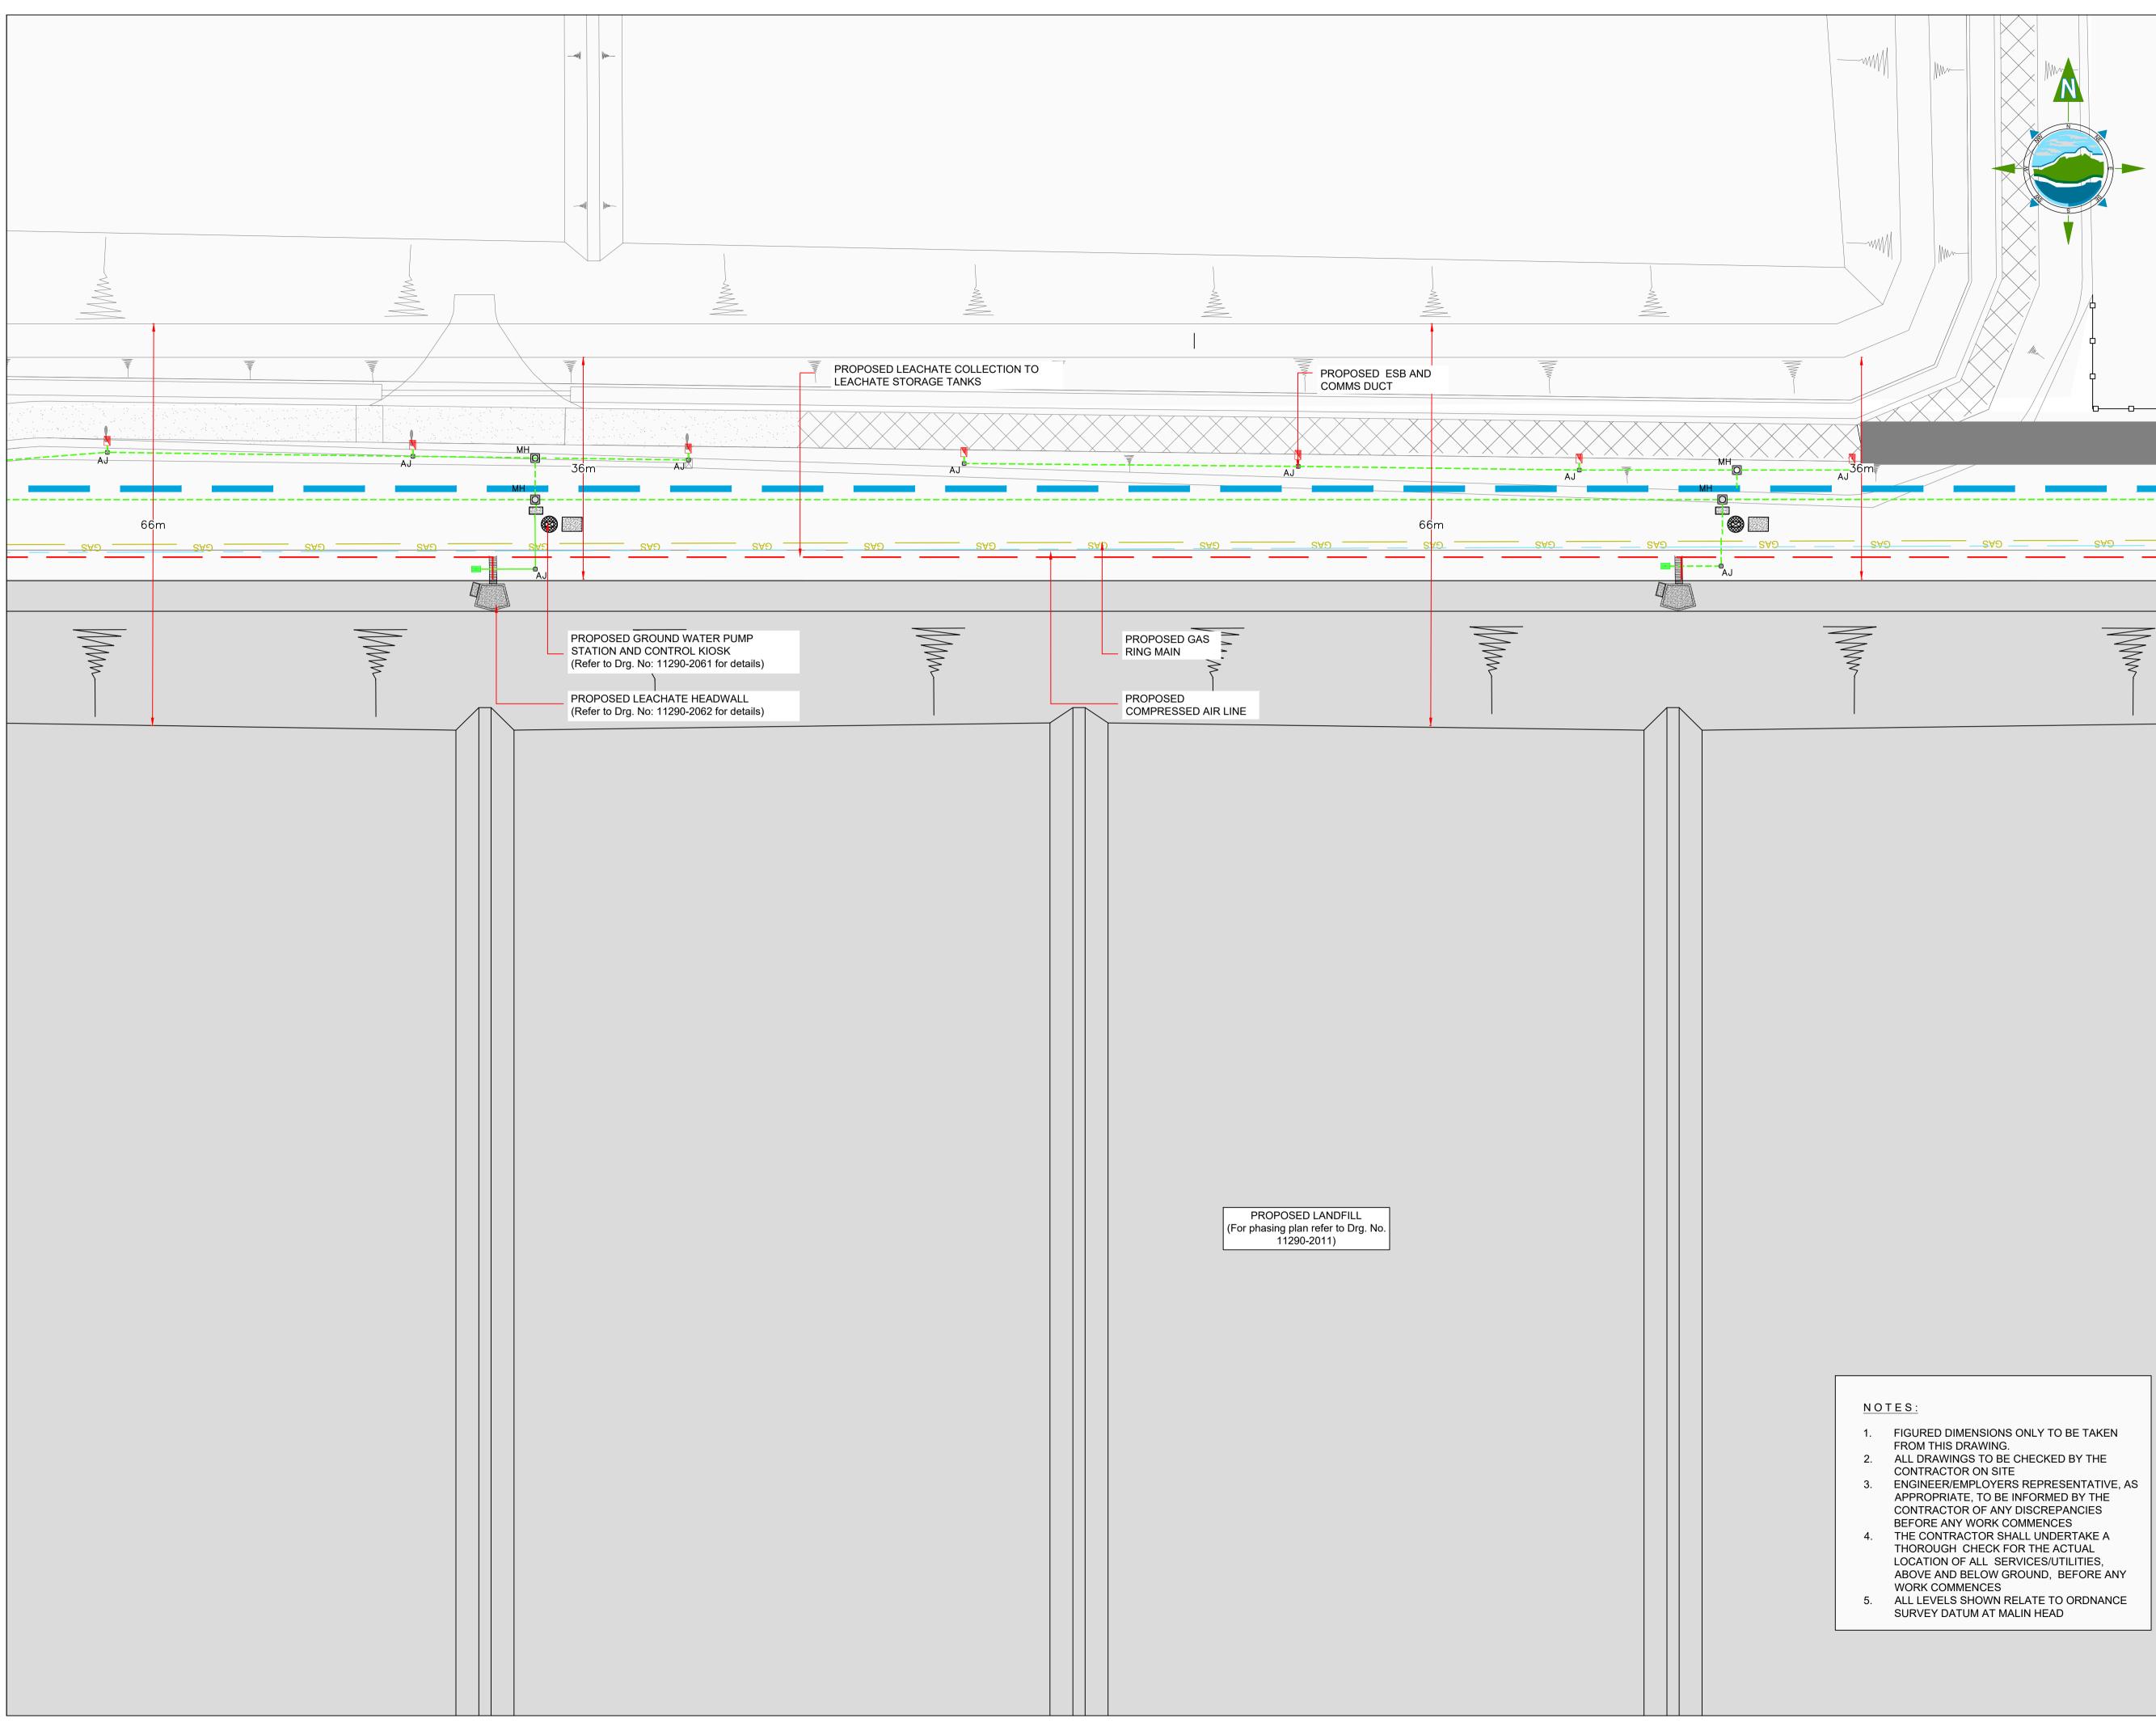

GENERAL LEGEND BORD NA MÓNA

OWNERSHIP BOUNDARY

PROPOSED SURFACE WATER SWALE

PROPOSED FOUL GRAVITY MAIN

PROPOSED SURFACE WATER NETWORK 

PROPOSED WATERMAIN — W/M-

PROPOSED UNDERGROUND PROPOSED CABLE DIVERSION \_\_\_\_\_ \_ \_\_\_\_

PROPOSED ESB & COMMS DUCT \_\_\_\_ \_\_\_\_

APPLICATION BOUNDARY

PROPOSED SURFACE WATER FILTER DRAIN

PROPOSED FOUL **RISING MAIN** 

PROPOSED LEACHATE COLLECTION NETWORK \_\_\_\_\_

\_\_\_\_\_

PROPOSED FIREMAIN

GAS RING MAIN \_\_\_\_ GAS

PROPOSED HYDRANT

| 10m |          | 0 1            | 10m 20m |  | 30m |       |
|-----|----------|----------------|---------|--|-----|-------|
|     |          |                |         |  |     |       |
|     |          |                |         |  |     |       |
|     |          |                |         |  |     |       |
| A   | 26.04.23 | PLANNING ISSUE |         |  | MN  | RH    |
| Rev | Date     | Description    |         |  | Ву  | Chkd. |

Project:

DREHID WASTE MANAGEMENT FACILITY FURTHER DEVELOPMENT

Title:

## DRAINAGE & UTILITIES LAYOUT PLAN - Sheet 2 of 9 -

1:500 Scale @ A1: Prepared by: Checked: Date: M. Nolan R. Hunt November 22 Project Director: S. Tinnelly Drawing Status: Planning CONSULTING ENGINEERS Block 10-4, Blanchardstown Corporate Park, Dublin 15, Ireland. tel: +353-(0)1-8030406 fax:+353-(0)1-8030409 e-mail: dublin@tobin.ie www.tobin.ie